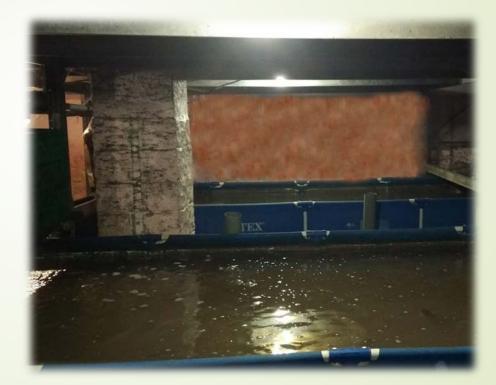

## Fish farming

The youngest activity of our company is growing catfish.

 Catfish grown in Recirculating aquaculture system

# Fish farming

 Recirculating aquaculture system has an automatic work function and monitor our specialist 24 hours a day