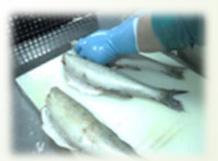

# Processing

- The cooled fish comes in shop where low temperature mode does not allow an opportunity of bacteria growth.
- After clearing, gutting, cutting and filleting, the fish is checked on ichthyolopatologic verifying table with illumination.