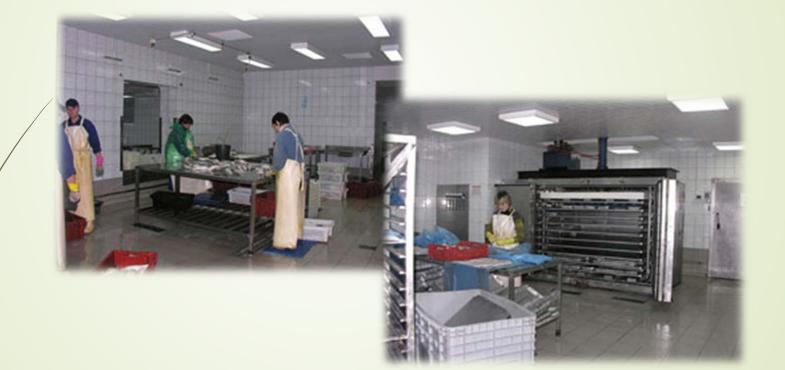

## Processing

- The production base is completed with the modern expensive import technological lines, allowing to maintain the highest requirements and the standards showed to manufactures of the food-processing industry, to reduce expenses for manufacture and to raise quality of finished goods.
- Capacity of a complex makes about 150000 kg / month.
- Basis of unique manufacture for Ukraine is the technology "shock" frosts at temperature-70°C with use of the liquid nitrogen, which is not having analogues in the domestic market.

# Processing

Then the fish, processed in appropriate way, is frozen by a cryogenic way. "Shock frost" is the guarantor of quality of production, allowing to keep not only taste of a product, and but also practically all vitamins present in it and useful substances.