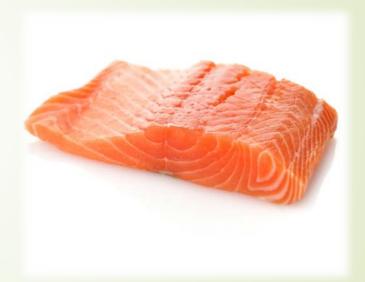

#### Frozen Fillet Pike perch

| water, g         | 78.9 |
|------------------|------|
| protein, g       | 19   |
| fats, g          | 0.8  |
| carbohydrates, g | 0    |
| kcal             | 83   |

Siberian salmon fillet