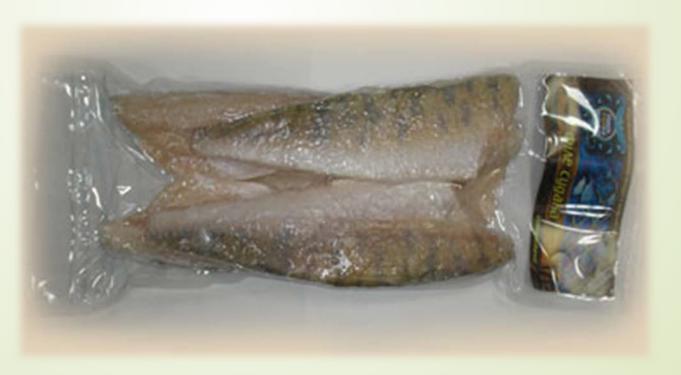

#### The vacuum packing

 The vacuum packing, the attractive appearance, convenient firm packaging is distinctive feature of the trademark, making production of "BASTION " company invariable attractive to the consumer.