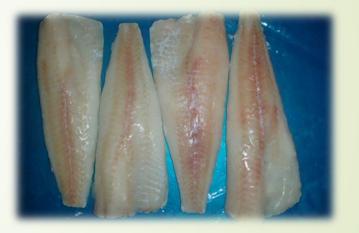

#### Hake fillet

| water, g         | 79.9 |
|------------------|------|
| protein, g       | 16.6 |
| fats, g          | 2.2  |
| carbohydrates, g | 0    |
| kcal             | 86   |