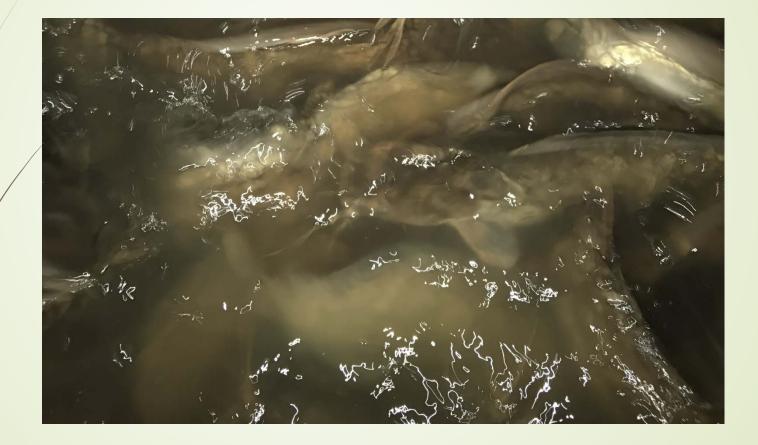

## Fish farming

The youngest activity of our company is growing catfish.

 Catfish grown in Recirculating aquaculture system

# Fish farming

 Recirculating aquaculture system has an automatic work function and monitor our specialist 24 hours a day