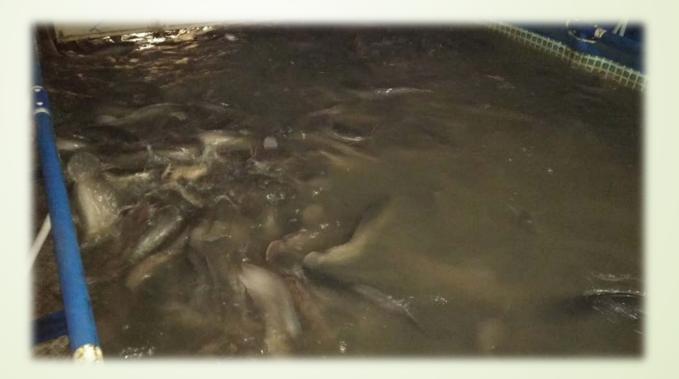

## Fish farming

The youngest activity of our company is growing catfish.

 Catfish grown in Recirculating aquaculture system

# Fish farming

 Recirculating aquaculture system has an automatic work function and monitor our specialist 24 hours a day