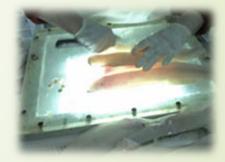

# Processing

- The cooled fish comes in shop where low temperature mode does not allow an opportunity of bacteria growth.
- After clearing, gutting, cutting and filleting, the fish is checked on ichthyolopatologic verifying table with illumination.